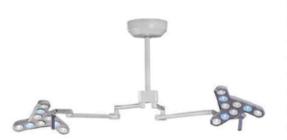

## **Minor surgical light** TRIANGO 100-1 C DUO D16201000-00811242

Derungs MEDICAL LIGHTING

fitted with LED - Energy efficiency category A+ Illuminancefield @ 100 cm illuminance @ 100 cm color rendering index (CRI) colour temperatur work equipment mains lead luminaire body weight (net) Power consumption usage balance of articulation joints class of protection Accessory norms special features Fastening

System of protection

order number

Ø18 cm (each) 100 000 lx (each) >95 (each) 4300 K (each) electronic converter direct power supply (2x) polyamide (PA) 30.0 kg 80 W keypad at luminaire head spring L sterilizable handle, adapter for suspended ceiling EN 60601-1, EN 60601-2-41 4 dimming levels, Diamond optics, High-quality arm system, sterilisable grip, maintenance free ceiling mount, when mounting ceiling tube could be cut to length 25-120 cm IP 20 (43) D16201000- pure white