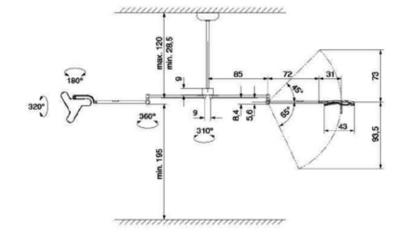

System of protection

order number

Ø18 cm (each) 100 000 lx (each) >95 (each) 4300 K (each) electronic converter direct power supply (2x) polyamide (PA) 30.0 kg 80 W keypad at luminaire head spring L sterilizable handle, adapter for suspended ceiling EN 60601-1, EN 60601-2-41 4 dimming levels, Diamond optics, High-quality arm system, sterilisable grip, maintenance free ceiling mount, when mounting ceiling tube could be cut to length 25-120 cm IP 20 (43) D16201000- pure white