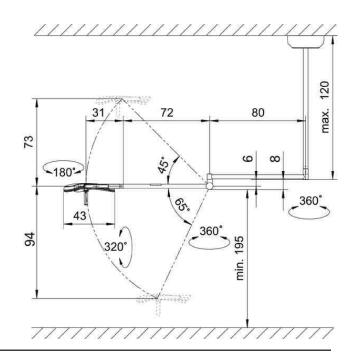

**Fastening** ceiling mount, when mounting ceiling tube could be

cut to length 25-120 cm, intermediate ceiling adapter

(on request)

System of protection IP 20 (43)

D15886000 - pure white order number