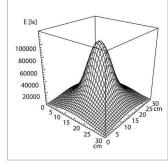

## light distribution

## TRIANGO Fokus 100-1 C D15886000-00803685

fitted with LED - Energy efficiency category A+

4300 K

Ø 18 / 23 / 28 cm Illuminancefield @ 100 cm 100 000 lx illuminance @ 100 cm color rendering index (CRI) > 95