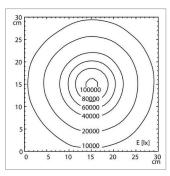

## TRIANGO Fokus 100-1 C D15886000-00803685

fitted with LED - Energy efficiency category A+

4300 K

Ø 18 / 23 / 28 cm Illuminancefield @ 100 cm 100 000 lx illuminance @ 100 cm color rendering index (CRI) > 95

## light distribution