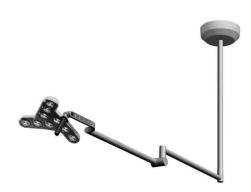

## **Treatment luminaire**

## TRIANGO Fokus 100-1 C D15886000-00803685

fitted with LED - Energy efficiency category A+

4300 K

Ø 18 / 23 / 28 cm Illuminancefield @ 100 cm 100 000 lx illuminance @ 100 cm color rendering index (CRI) > 95

**Fastening** ceiling mount, when mounting ceiling tube could be

cut to length 25-120 cm, intermediate ceiling adapter

(on request)

System of protection IP 20 (43)

D15886000 - pure white order number