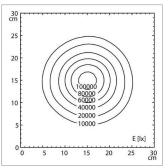

## light distribution

## TRIANGO Fokus 100-1 C D15886000-00803685

fitted with LED - Energy efficiency category A+

4300 K

Ø 18 / 23 / 28 cm Illuminancefield @ 100 cm 100 000 lx illuminance @ 100 cm color rendering index (CRI) > 95