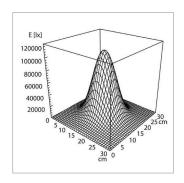

## light distribution

## TRIANGO Fokus 100-1 C D15886000-00803685

fitted with LED - Energy efficiency category A+

4300 K

Ø 18 / 23 / 28 cm Illuminancefield @ 100 cm 100 000 lx illuminance @ 100 cm color rendering index (CRI) > 95